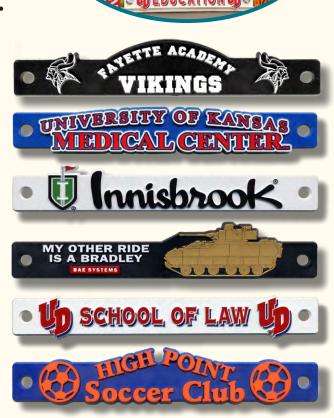

### it's your logo - SHOW IT OFF!

40 NOLLAN OF

License plate badges attach to any license plate, with the same screws that hold the plate to the vehicle just like a frame, but is different enough to get noticed.

#### product highlights

- Lightweight, Makes a Great Mailer.
- Unique item so the support flyer will have to be read to understand what it is, which means more eyeballs on the page!
- Raised Graphics for Superior Visibility
- Your choice of 14 Plastic Colors, Dare to be Different